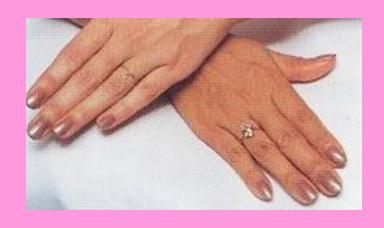

#### **FINGER NAILS**

Well Maintained and clean.

- Neatly cut, shaped & clean.
- No excessively long nails.
- Only light & neutral coloured nail polish.

Cover entire nails, with no gaps or cracks.

#### **TOE NAILS**

Well Maintained and clean.

- •Nail Polish should match finger nail polish.
- Not cracked.