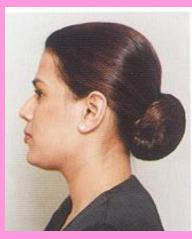

# HAIR LONGER THAN SHOULDER LENGTH

Cut to even length

Straight

Tied up at the centre of the nape.

Bun secured at the back of the head or above the nape with a black net.

#### **HAIR**

Always neatly combed, in place.

Do not use coloured/plastic bands.

Clean, non greasy, free of oil and dandruff.

Ponytail, braid not longer than 9"

No streaking, No gel.

Keep permed/curly hair neat & restrained.