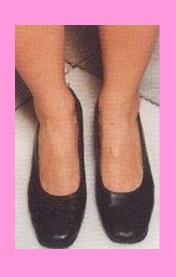

## **FOOTWEAR**

- Closed shoes or sandals,
- well polished & in good repair,
- black leather,
- •minimum ½" heel,
- no flat shoes.