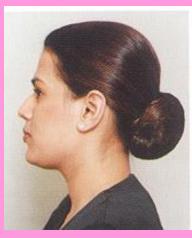

# HAIR LONGER THAN SHOULDER LENGTH

Cut to even length

Straight

Tied up at the centre of the nape.

Bun secured at the back of the head or above the nape with a black net.

#### **HAIR**

Always neatly combed, in place.

Do not use coloured/plastic bands.

Clean, non greasy, free of oil and dandruff.

Ponytail, braid not longer than 9"

No streaking, No gel.

Keep permed/curly hair neat & restrained.